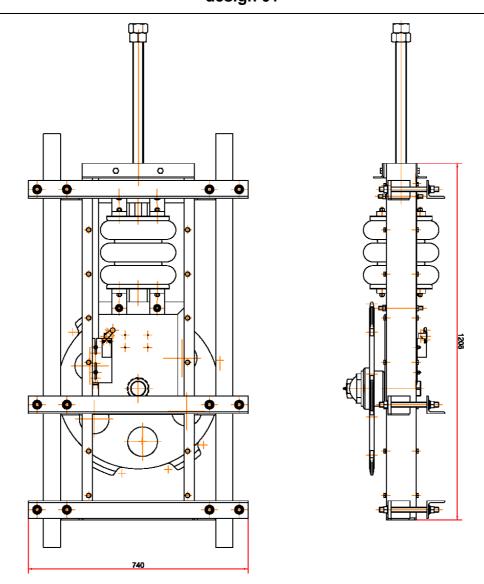

## PNEUMATIC TENSIONING DEVICE FOR CONVEYER with zinc coated chain type NPD design 01

The tensioning device is used for all types of conveyers with zinc coated chain. It serves to the automatic tensing of the conveyer's chain. It eliminates influence on chain's wear and stretch trough the influence in operating and serves right chain tension during the whole life time of the chain.

A part of the tensioning device are also protecting elements – end-sensor – which guarantee to switch off the conveyer in case of failure of the pneumatic elements or drop of air pressure (compressing into first extreme position) or chain's breaking eventually its extension over allowed limit (extension into second extreme position).

## **Technical data**

Max. air pressure Control range Wheel diameter (spacing circle) 0,7 MPa 0,2 - 0,7 MPa 483 or 580 mm