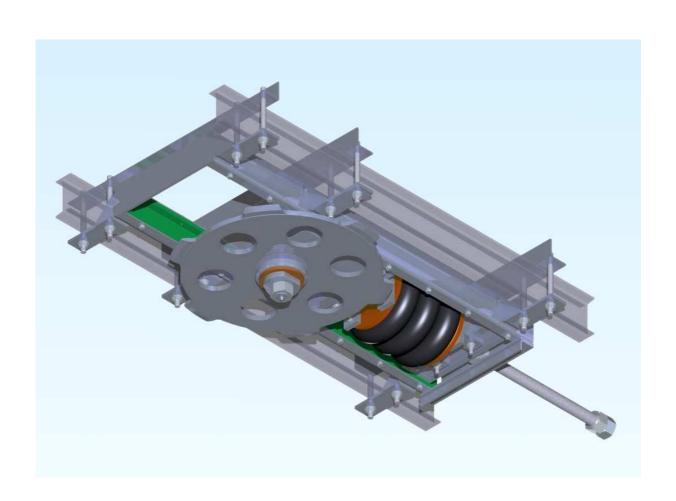

## PNEUMATIC TENSIONING DEVICE FOR CONVEYER with zinc coated chain type NPD design 01

The tensioning device is used for all types of conveyers with zinc coated chain. It serves to the automatic tensing of the conveyer's chain. It eliminates influence on chain's wear and stretch trough the influence in operating and serves right chain tension during the whole life time of the chain.

A part of the tensioning device are also protecting elements – end-sensor – which guarantee to switch off the conveyer in case of failure of the pneumatic elements or drop of air pressure (compressing into first extreme position) or chain's breaking eventually its extension over allowed limit (extension into second extreme position).

## **Technical data**

Max. air pressure Control range Wheel diameter (spacing circle) 0,7 MPa 0,2 - 0,7 MPa 483 or 580 mm